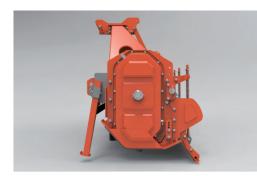

- Special Front mud splatter prevention rubber plate with good material flexibility
- Detachable type for easy attachment and detachment

Economical and convenient replacement type Auxiliary skid

Versatile with sturdy structure and various mounting holes top master