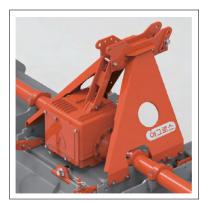

### **Product Features-AR7000HDSeries**

• Up to 200 HP multi-speed gearbox (Oil gauge installed as standard)

• Main deck with frame structure with high-strength double BEAM

- Fixed rear cover with spring tension adjustment (Using high tensile steel plate)
- Back cover Adjustable attachment position can be changed