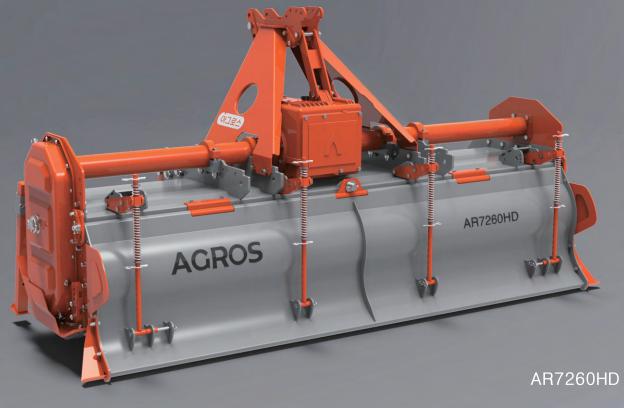

### Extra Large Size AR7000 HDSeries

- Super-large rotary tillers suitable for both paddy and dry field operations, designed for tractors with 120–160 horsepower
- Main deck structure with a frame-type design for excellent strength and durability
- High-strength pipe and special material blade flange

#### Specifications

| Model                          | AR7260HD                  | AR7280HD |
|--------------------------------|---------------------------|----------|
| Overa <b>ll</b> Width<br>(mm)  | 2880                      | 3075     |
| Overa <b>ll</b> Height<br>(mm) | 1435                      |          |
| Overa <b>ll</b> Length<br>(mm) | 1120                      |          |
| Working Width<br>(mm)          | 2590                      | 2785     |
| Working Depth<br>(mm)          | 120~150                   |          |
| Number of<br>Flanges (EA)      | 10                        | 11       |
| Number of<br>Blades (EA)       | 60                        | 66       |
| Tillage Blade Type             | С Туре                    |          |
| Blade Shaft<br>Speed (rpm)     | 156,173,191,210 / 540 rpm |          |
| Required Power<br>(hp)         | 120~130                   | 140~160  |
| Height of<br>PTO Shaft (mm)    | 860                       |          |
| Weight<br>(kg)                 | 1095                      | 1140     |