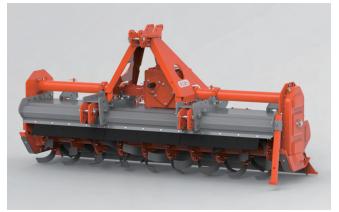

### **Product Features-AR7000HDSeries**

• Up to 200 HP multi-speed gearbox (Oil gauge installed as standard)

• Main deck with frame structure with high-strength double BEAM

- Fixed rear cover with spring tension adjustment (Using high tensile steel plate)
- Back cover Adjustable attachment position can be changed

- Blade with excellent low load and soil fluidity Arrangement
- Blade with excellent low load and soil fluidity Arrangement

- Blade with excellent low load and soil fluidity Arrangement
- Special Material blade (Tilling blade) and blade flange (Tillage blade type: C)