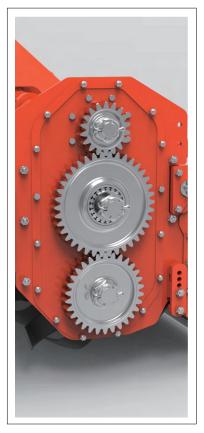

### **Product Features-AR7000HDSeries**

• Up to 200 HP multi-speed gearbox (Oil gauge installed as standard)

• Main deck with frame structure with high-strength double BEAM

- Fixed rear cover with spring tension adjustment (Using high tensile steel plate)
- Back cover Adjustable attachment position can be changed