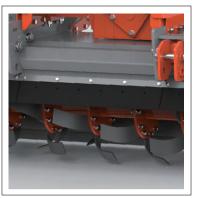

### Extra Large Size AR7000 HDSeries

- Super-large rotary tillers suitable for both paddy and dry field operations, designed for tractors with 120–160 horsepower
- Main deck structure with a frame-type design for excellent strength and durability
- High-strength pipe and special material blade flange

#### Specifications

| Model                          | AR7260HD                  | AR7280HD |
|--------------------------------|---------------------------|----------|
| Overa <b>ll</b> Width<br>(mm)  | 2880                      | 3075     |
| Overa <b>ll</b> Height<br>(mm) | 1435                      |          |
| Overa <b>ll</b> Length<br>(mm) | 1120                      |          |
| Working Width<br>(mm)          | 2590                      | 2785     |
| Working Depth<br>(mm)          | 120~150                   |          |
| Number of<br>Flanges (EA)      | 10                        | 11       |
| Number of<br>Blades (EA)       | 60                        | 66       |
| Tillage Blade Type             | С Туре                    |          |
| Blade Shaft<br>Speed (rpm)     | 156,173,191,210 / 540 rpm |          |
| Required Power<br>(hp)         | 120~130                   | 140~160  |
| Height of<br>PTO Shaft (mm)    | 860                       |          |
| Weight<br>(kg)                 | 1095                      | 1140     |

- Blade with excellent low load and soil fluidity Arrangement
- Blade with excellent low load and soil fluidity Arrangement

- Blade with excellent low load and soil fluidity Arrangement
- Special Material blade (Tilling blade) and blade flange (Tillage blade type: C)