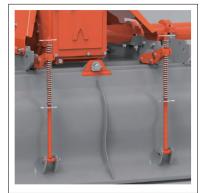

### **Product Features-AR7000HDSeries**

• Up to 200 HP multi-speed gearbox (Oil gauge installed as standard)

• Main deck with frame structure with high-strength double BEAM

- Fixed rear cover with spring tension adjustment (Using high tensile steel plate)
- Back cover Adjustable attachment position can be changed