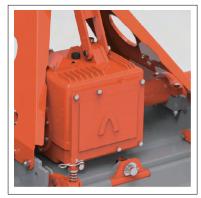

### **Product Features-AR7000HDSeries**

• Up to 200 HP multi-speed gearbox (Oil gauge installed as standard)

• Main deck with frame structure with high-strength double BEAM

- Fixed rear cover with spring tension adjustment (Using high tensile steel plate)
- Back cover Adjustable attachment position can be changed