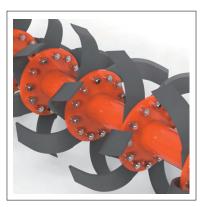

- Blade with excellent low load and soil fluidity Arrangement
- Blade with excellent low load and soil fluidity Arrangement

- Blade with excellent low load and soil fluidity Arrangement
- Special Material blade (Tilling blade) and blade flange (Tillage blade type: C)