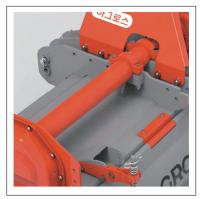

- Special Front mud splatter prevention rubber plate with good material flexibility
- Detachable type for easy attachment and detachment

Economical and convenient replacement type Auxiliary skid

Versatile with sturdy structure and various mounting holes top master