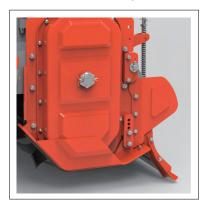

### **Product Features-AR7000HDSeries**

• Up to 200 HP multi-speed gearbox (Oil gauge installed as standard)

• Main deck with frame structure with high-strength double BEAM

- Fixed rear cover with spring tension adjustment (Using high tensile steel plate)
- Back cover Adjustable attachment position can be changed

- Special Front mud splatter prevention rubber plate with good material flexibility
- Detachable type for easy attachment and detachment

Economical and convenient replacement type Auxiliary skid

Versatile with sturdy structure and various mounting holes top master